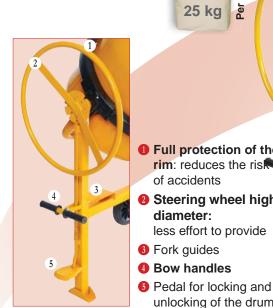

## **CONCRETE MIXER BT EXPERT 175**

Use

Professional electric concrete mixer, for heavy duties and construction works.

2 curved double mixing blades machine-welded for an optimal mixing

- Lubricator on drum bearings
- Ball bearings protection cap

**Product** advantages

- Compact motor, thermic protection. Engine cover in steel sheet. Steel pulley. Belt tension adjustment possible.
- Entirely welded drum. Reinforced drum edge.
- Lubricators on drum bearings and pinion axle.
- Solid rubber wheels Ø 250 mm.

diameter:

less effort to provide

unlocking of the drum

- Fork guides. Frame lining on the engine side.
- Minimal maintenance, easy to clean.
- 1 year guarantee. Complies with the current standards and regulations.