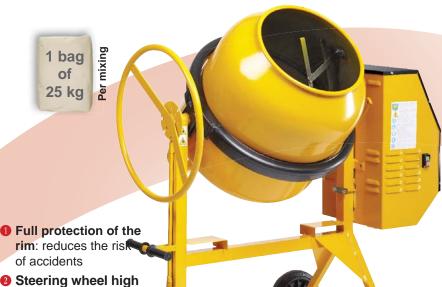

## **CONCRETE MIXER BT EXPERT 175**

Use

Professional electric concrete mixer, for heavy duties and construction works.

2 curved double mixing blades machine-welded for an optimal mixing

- Lubricator on drum bearings
- Ball bearings protection cap

**Product** advantages

- Compact motor, thermic protection. Engine cover in steel sheet. Steel pulley. Belt tension adjustment possible.
- Entirely welded drum. Reinforced drum edge.
- Lubricators on drum bearings and pinion axle.
- Solid rubber wheels Ø 250 mm.

diameter:

less effort to provide

unlocking of the drum

- Fork guides. Frame lining on the engine side.
- Minimal maintenance, easy to clean.
- 1 year guarantee. Complies with the current standards and regulations.