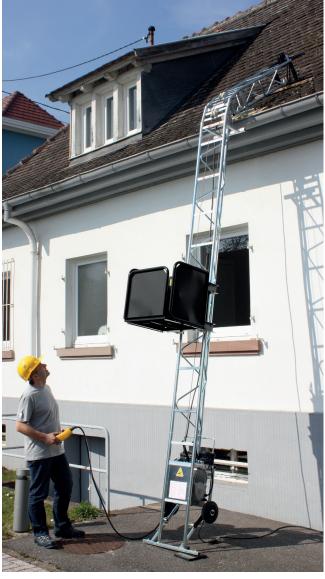

## CASTOR STEEL 150/20 (6

**STANDARD WORKING HEIGHT 10 M** 

Steel ladder profil : electrozinc-plated ladders, triangle beam offering an optimal resistance. Corrosion-resistant.

New working height : up to 20 m\* maximum, vertically or at an angle.

Single phase 220 V - 50 Hz **electric winch** integrated into the ladder base. **0,75 kw power.** 

- The winch is integrated into the ladder base and thus protected against theft.
- Equipped with 120 L steel roofer platform with removable side panels for transportation of very bulky material. Optional front panel.
- Lifting speed: 20 m/min.
- Pre-angled steel knee joint adjustable from 20 to 60°.
- · Ladder base equipped with a pair of wheels to facilitate handling.
- Can be installed inclined and vertically for a working angle of 30 to 90°.
- Non-detachable 220 V direct remote control.
- Universal trolley equipped with parachute system.
- Supports integrated in the knee joint and the headboard.
- Minimum generator power: 4.5 kVA.