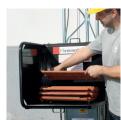

Single phase 220 V - 50 Hz **electric winch** integrated into the ladder base. **0,75 kw power.** 

- The winch is integrated into the ladder base and thus protected against theft.
- Equipped with 120 L steel roofer platform with removable side panels for transportation of very bulky material. Optional front panel.
- Lifting speed: 20 m/min.
- Pre-angled steel knee joint adjustable from 20 to 60°.
- · Ladder base equipped with a pair of wheels to facilitate handling.
- Can be installed inclined and vertically for a working angle of 30 to 90°.
- Non-detachable 220 V direct remote control.
- Universal trolley equipped with parachute system.
- Supports integrated in the knee joint and the headboard.
- Minimum generator power: 4.5 kVA.

| DESIGNATION                                                                                   | PRODUCT CODE<br>- EAN CODE |
|-----------------------------------------------------------------------------------------------|----------------------------|
| CASTOR STEEL 150/20 - ROOFER 10 M                                                             | 311500401<br>3155031150044 |
| ROOFER MODEL COMPOSITION                                                                      |                            |
| Winch complete with Ø 0.5 mm L. 42 m cable, integrated into the ladder base 1 m + locking pin | 1                          |
| Steel roofer platform                                                                         | 1                          |
| 2 m extension ladder + locking pin                                                            | 4                          |
| Pre-angled knee joint 20 to 60° + locking pin                                                 | 1                          |
| Headboard                                                                                     | 1                          |
| Universal trolley                                                                             | 1                          |
| Pair of wheels for ladder base                                                                | 1                          |