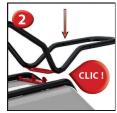

## **CLIPSO EXCELLIUM 100 T** GALVA PNEUMATIC WHEE LS

Galvanized tray, with front and side ribbing for additional strength. Available in RENO version with deep and narrow tray.

Pre-assembled wheelbarrows. Easy to assemble in less than 1 minute. No tools required.