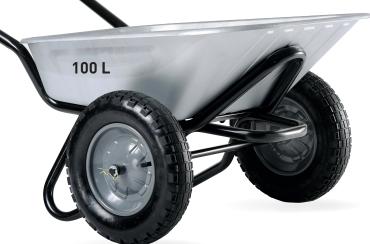

## **CLIPSO EXCELLIUM 100 T** GALVA PNEUMATIC WHEE LS

Galvanized tray, with front and side ribbing for additional strength. Available in RENO version with deep and narrow tray.

Pre-assembled wheelbarrows. Easy to assemble in less than 1 minute. No tools required.