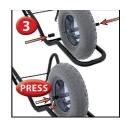

## **CLIPSO EXCELLIUM 100 T** GALVA PNEUMATIC WHEE LS

Galvanized tray, with front and side ribbing for additional strength. Available in RENO version with deep and narrow tray.

Pre-assembled wheelbarrows. Easy to assemble in less than 1 minute. No tools required.