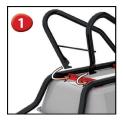

## **CLIPSO EXCELLIUM 100 T** GALVA PNEUMATIC WHEE LS

Galvanized tray, with front and side ribbing for additional strength. Available in RENO version with deep and narrow tray.

Pre-assembled wheelbarrows. Easy to assemble in less than 1 minute. No tools required.