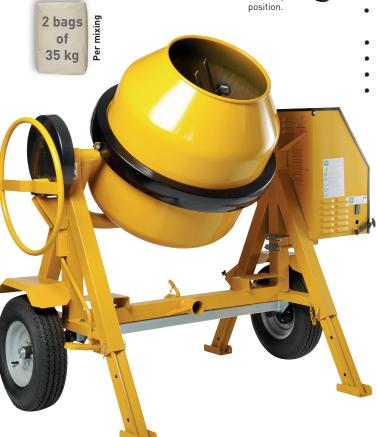

## PERFORMANCE CONCRETE MIXER (6

**PERFORMANCE 350** 

Intensive use.
Major construction
work, tiles, construction
sites.

350 L

Drum volume

290 L

Mixing volume

Drum transport

Petrol Honda GX 160 motor. 3 kw power, 4 ch. Protection IP 44.

- Thermic and towable concrete mixer.
- Extra large mixing tanks from 290 L.
- Concrete mixer approved for a maximum speed of 90 km/ hour (only with the fastener for towing ball). Tiller with quick attaching system.
- Compact motor with lack of oil security. Steel pulley.
- Welded tank with reinforced side. Tank blocking thanks to the pedal and steering wheel hight diameter with tilting movement ratio to reduce the spilling effort.
- Welded mechanical mixing blade are 3 doubles and high resistance for an optimum mixing and a high work yield.
- Removable tiller and light bar. Standard mudguard.
- Galvanised monobloc suspension axle. Lifting eye.
- Lubricators on drum bearings and pinion axle.
- Possibility to adjust the belt tension.

Detachable tow-bar.

| DESIGNATION                 | DRUM<br>SPILLING                                                      | RIM       | RIM<br>PROTECTION | SOUND<br>INTENSITY<br>LEVEL | ENGINE<br>COVER | SERPENTINE<br>BELT | WHEELS                                   | DIMENSIONS<br>(L X L X H) | WEIGHT | PRODUCT CODE<br>EAN CODE   |  |
|-----------------------------|-----------------------------------------------------------------------|-----------|-------------------|-----------------------------|-----------------|--------------------|------------------------------------------|---------------------------|--------|----------------------------|--|
| CONCRETE<br>PERFORMANCE 350 | Steering wheel<br>hight diameter<br>with tilting<br>movement<br>ratio | Cast iron | Steel sheet       | 97 dB                       | Steel<br>sheet  | Trapezoid          | Pneumatic<br>Ø 250 mm<br>on metal<br>rim | 1950 x 1230<br>x 1650 mm  | 249 kg | 315540001<br>3155031554002 |  |