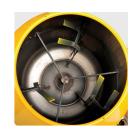

Petrol Honda GX 160 motor. 3 kw power, 4 ch. Protection IP 44.

- Thermic and towable concrete mixer.
- Extra large mixing tanks from 290 L.
- Concrete mixer approved for a maximum speed of 90 km/ hour (only with the fastener for towing ball). Tiller with quick attaching system.
- Compact motor with lack of oil security. Steel pulley.
- Welded tank with reinforced side. Tank blocking thanks to the pedal and steering wheel hight diameter with tilting movement ratio to reduce the spilling effort.
- Welded mechanical mixing blade are 3 doubles and high resistance for an optimum mixing and a high work yield.
- Removable tiller and light bar. Standard mudguard.
- Galvanised monobloc suspension axle. Lifting eye.
- Lubricators on drum bearings and pinion axle.
- Possibility to adjust the belt tension.