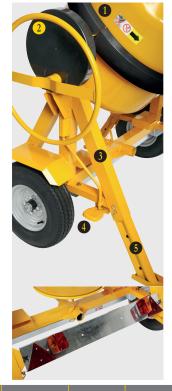

- Complete protection of the rim : reduces the risk of accidents.
- Steering wheel hight diameter with tilting movement ratio : less effort to provide.
- Welded mechanical frame reinforced and fitted with forks grips.
- 4 Locking and unlocking pedal of the tank.
- 4 adjustable stabilizers.