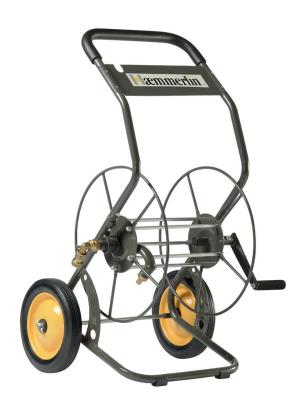

## HOSE-REEL 55 M 2 SOLID WHEELS

## **USE**

Designed for watering large grounds, for professionnal and domestic use.

## **TECHNICAL DATA**

| CAPACITY                                        | STRUCTURE               | CONNECTORS      | HANDGRIPS                                    | WHEELS                             | WEIGHT |
|-------------------------------------------------|-------------------------|-----------------|----------------------------------------------|------------------------------------|--------|
| 55 m of hose<br>inner diameter<br>15 mm (5/8'') | Grey painted<br>tubular | Quick-fit brass | Winding crank<br>and comfortable<br>handgrip | Solid Ø 250 mm,<br>metal disc rims | 10 kg  |