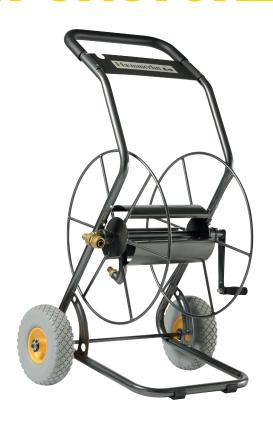

## HOSE-REEL 85 M 2 PUNCTURE PROOF WHEELS

## **TECHNICAL DATA**

| CAPACITY                                        | STRUCTURE               | CONNECTORS      | HANDGRIPS                                    | WHEELS                                                                           | WEIGHT |
|-------------------------------------------------|-------------------------|-----------------|----------------------------------------------|----------------------------------------------------------------------------------|--------|
| 85 m of hose<br>inner diameter<br>19 mm (3/4'') | Grey painted<br>tubular | Quick-fit brass | Winding crank<br>and comfortable<br>handgrip | Puncture proof<br>Ø 260 mm, with<br>roller bearings,<br>metal disc rim,<br>PF 29 | 15 kg  |

| SIZES                                                                            | PACKAGING                                           | SIZES              | PRODUCT CODE               |
|----------------------------------------------------------------------------------|-----------------------------------------------------|--------------------|----------------------------|
| OF THE PRODUCT                                                                   |                                                     | OF THE PACKAGING   | EAN CODE                   |
| Drum: Ø 530 mm,<br>width 300 mm.<br>Overall dimensions :<br>710 x 600 x 1150 mm. | Pre-assembled<br>in a cardboard,<br>x 6 on a pallet | 680 x 540 x 540 mm | 340004301<br>3155034000438 |