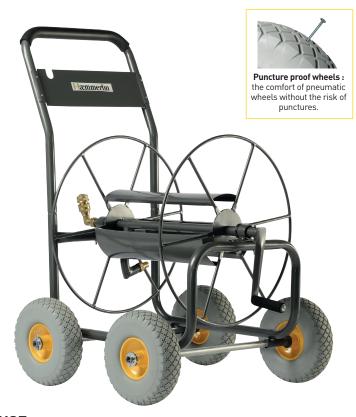

## HOSE-REEL 110 M 4 PUNCTURE PROOF WHEELS

- + Designed for gardens and grounds over 2 500 square metres and to provide a water supply on construction sites.
- + Robust all metal hose reel with brass fittings.

## **TECHNICAL DATA**

| CAPACITY                                         | STRUCTURE                                     | CONNECTORS      | HANDGRIPS                                    | WHEELS                                                                           | WEIGHT |
|--------------------------------------------------|-----------------------------------------------|-----------------|----------------------------------------------|----------------------------------------------------------------------------------|--------|
| 110 m of hose<br>inner diameter<br>19 mm (3/4'') | Grey painted<br>tubular, with<br>brake system | Quick-fit brass | Winding crank<br>and comfortable<br>handgrip | Puncture proof<br>Ø 260 mm, with<br>roller bearings,<br>metal disc rim,<br>PF 29 | 18 kg  |

| SIZES                                                                            | PACKAGING                                           | SIZES              | PRODUCT CODE               |
|----------------------------------------------------------------------------------|-----------------------------------------------------|--------------------|----------------------------|
| OF THE PRODUCT                                                                   |                                                     | OF THE PACKAGING   | EAN CODE                   |
| Drum: Ø 530 mm,<br>width 450 mm.<br>Overall dimensions :<br>710 x 900 x 1040 mm. | Pre-assembled<br>in a cardboard,<br>x 6 on a pallet | 680 x 550 x 620 mm | 340004401<br>3155034000445 |