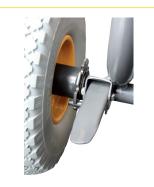

Brake pedal to lock the wheels whilst unreeling the hose and for use on sloping ground.

## **TECHNICAL DATA**

| CAPACITY                                         | STRUCTURE                                     | CONNECTORS      | HANDGRIPS                                    | WHEELS                                                                           | WEIGHT |
|--------------------------------------------------|-----------------------------------------------|-----------------|----------------------------------------------|----------------------------------------------------------------------------------|--------|
| 110 m of hose<br>inner diameter<br>19 mm (3/4'') | Grey painted<br>tubular, with<br>brake system | Quick-fit brass | Winding crank<br>and comfortable<br>handgrip | Puncture proof<br>Ø 260 mm, with<br>roller bearings,<br>metal disc rim,<br>PF 29 | 18 kg  |