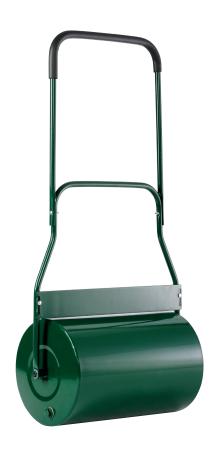

## **LAWN ROLLER**

- + Lawn roller for a beautiful, fl at and uniform lawn.
- + Fill with water or sand.
- + With a scraper blade which ensures that the drum is kept clean in use.

## **USE**

Roller for maintenanceof lawns.

## **TECHNICAL DATA**

| STRUCTURE                                | DRUM ROLL                                                                     | SCRAPER                                      | HANDLE         | FILLING               |
|------------------------------------------|-------------------------------------------------------------------------------|----------------------------------------------|----------------|-----------------------|
| Metal green<br>painted roller<br>Ø 32 cm | Equipped with a<br>rubber bung to aid<br>in fi lling and<br>emptying the drum | Scraper blade to<br>clean the drum<br>in use | Comfort handle | Sand or water<br>40 L |