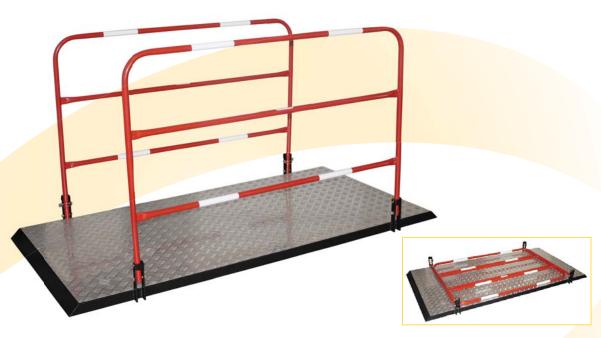

## PEDESTRIAN BRIDGE

Use

Bridge for building and public works professionals.

Product advantages

- Pedestrian bridge with an aluminium non-slip floor and 2 steel guard rails Ø 28 mm. Included access ramp.
- Removable guard rails to facilitate the handling.
- Width of the way: 1 m.
- · Red epoxy coating. 8 non-reflective white strips.

## PEDESTRIAN BRIGDE

| Structure |                           |
|-----------|---------------------------|
|           | Aluminium non-slip floor. |

| Sizes               | 21100 x 998 mm.                              |
|---------------------|----------------------------------------------|
| Weight              | 41,25 kg.                                    |
| Packaging and codes | Per unit : 350003001<br>EAN : 315503500030 7 |