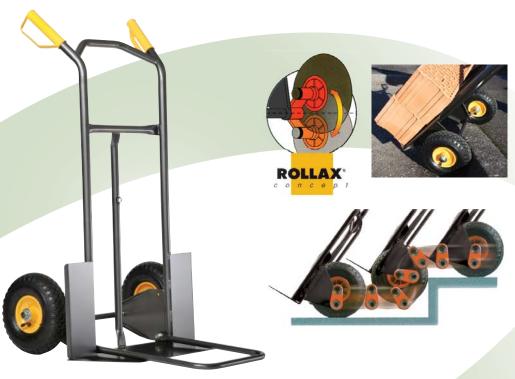

## Product advantages

Technical data

- Rollax® system: The patented offset axle design allows each wheel to act independently. Perfect for uneven surfaces and stairs.
- · Wheel protection.
- Equipped with a central handgrip for easy handling and 2 security handles to assist loading.
- Quality sacktruck able to move loads up to 200 kg.

## **SACKTRUCK ROLLAX® 946 G**

| Platform | Rigid: 187 x 598 mm,<br>Fold-down: 420 x 326 mm.                                        |  |
|----------|-----------------------------------------------------------------------------------------|--|
| Frame    | Ø 28 mm painted.                                                                        |  |
| Wheels   | Pneumatic Ø 260 mm, with roller bearings, metal disc rims.  Maximum pressure: 1,5 bars. |  |
| Weight   | 11,3 kg.                                                                                |  |