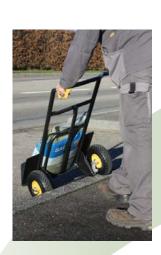

## **SACKTRUCK ROLLAX® 946 G**

Use

Designed for heavy duties. Loading capacity 200 kg.

## Product advantages

Technical data

- Rollax® system: The patented offset axle design allows each wheel to act independently. Perfect for uneven surfaces and stairs.
- · Wheel protection.
- Equipped with a central handgrip for easy handling and 2 security handles to assist loading.
- Quality sacktruck able to move loads up to 200 kg.