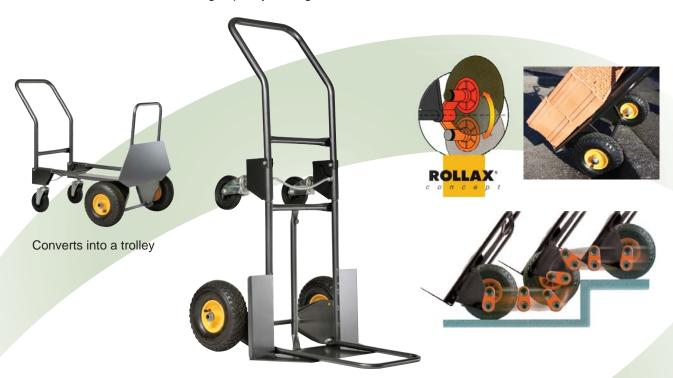

## **SACKTRUCK ROLLAX® 950 G**

Use

Designed for heavy duties. Loading capacity 200 kg.

## Product advantages

Technical data

- Rollax® system: The patented offset axle design allows each wheel to act independently. Perfect for uneven surfaces and stairs.
- · Wheel protection.
- · Pram style handle for easier manoeuverability.
- Converts into a trolley in a few seconds, allows you to transport longer and larger loads.
- · Quality sacktruck able to move loads up to 200 kg.

## SACKTRUCK ROLLAX® 950 G

| Platform | Rigid: 187 x 598 mm,<br>Fold-down: 420 x 326 mm.<br>As a trolley: 674 x 400 mm.                                        |  |
|----------|------------------------------------------------------------------------------------------------------------------------|--|
| Frame    | Ø 28 mm painted.                                                                                                       |  |
| Wheels   | Pneumatic Ø 260 mm, with roller bearings, metal disc rims.  Maximum pressure: 1,5 bars. 2 directional wheels Ø 140 mm. |  |
| Weight   | 13,4 kg.                                                                                                               |  |