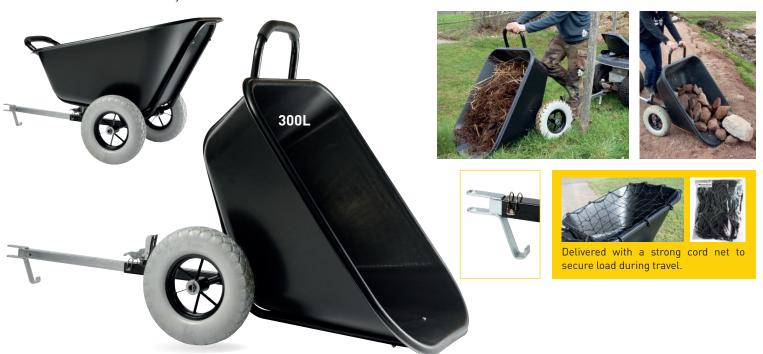

# TOWABLE TIPPING WHEELBARROW TRACTO'PLUS PUNCTURE PROOF WHEELS

- + Towable tipping and large capacity wheelbarrow, ideal for maintening open spaces allowing the easy transportation of large bulky loads (soil, plants, wood, hay, manure etc.). Light and handy product.
- + Polypro tray shockproof and weatherproof, easy to clean.
- + Towable wheelbarrow: adjustable to any type of little tractor equipped with a pin of harness. Double foot pedal to activate the tipping mechanism. Do not use on public roads.
- + Can be used as a standard wheelbarrow by returning the 'beam', with an easy grip to pull or push the wheelbarrow effortlessly.

#### **USE**

Ideal for maintaining open spaces allowing the easy transportation of large bulky loads (soil, plants, hay, manure, etc.)

#### **TECHNICAL DATA**

| FRAME                                                                          | VOLUME                                       | CRASH-<br>TEST | HANDGRIPS                     | WHEEL                                                                            | WEIGHT  |
|--------------------------------------------------------------------------------|----------------------------------------------|----------------|-------------------------------|----------------------------------------------------------------------------------|---------|
| Unique pram style<br>handle to pull or push<br>the wheelbarrow<br>effortlessly | Polypro 300 L black,<br>light and resistant. | 310 kg         | Single<br>with<br>foam handle | Puncture proof<br>Ø 400 mm, with roller<br>bearings, metal spoked<br>rims, PF 38 | 26,7 kg |