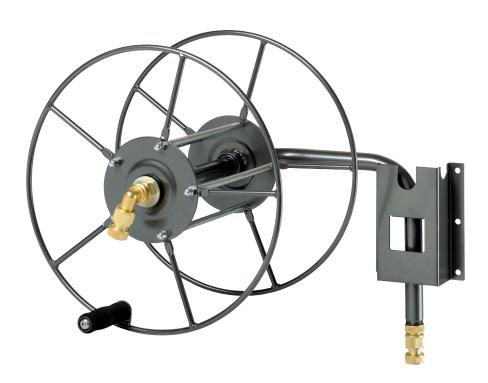

## **TECHNICAL DATA**

| CAPACITY                                        | STRUCTURE               | CONNECTORS      | HANDGRIPS                               | WEIGHT |
|-------------------------------------------------|-------------------------|-----------------|-----------------------------------------|--------|
| 50 m of hose<br>inner diameter<br>15 mm (5/8'') | Grey painted<br>tubular | Quick-fit brass | Black soft rubber<br>comfortable handle | 5,5 kg |