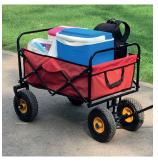

## FOLDABLE TROLLEY CIRCUS GARDEN

- + Foldable garden trolley, to carry effortlessly branches, green, flowerpots, compost bags... Can also be used to carry shopping bags, ice box, bags, during trips.
- + Telescopic handle with retaining clip on the structure.
- + Handy product thanks to the pivotal handle and the steering axle.
- + Removable polyester bag, with side pockets and handles.
- + 4 pneumatic wheels for enhanced comfort and perfect stability.
- + Foldable trolley for a limited volume when stored

## USE

Trolley ideal for maintenance of open spaces, to carry green, compost bags, etc.