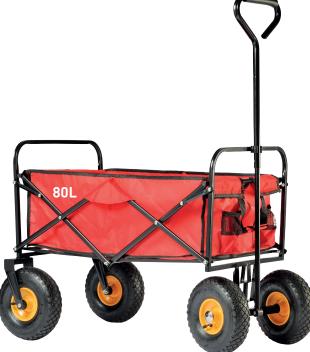

## FOLDABLE TROLLEY CIRCUS GARDEN

- + Foldable garden trolley, to carry effortlessly branches, green, flowerpots, compost bags... Can also be used to carry shopping bags, ice box, bags, during trips.
- + Telescopic handle with retaining clip on the structure.
- + Handy product thanks to the pivotal handle and the steering axle.
- + Removable polyester bag, with side pockets and handles.
- + 4 pneumatic wheels for enhanced comfort and perfect stability.
- + Foldable trolley for a limited volume when stored

## **TECHNICAL DATA**

| STRUCTURE                                                             |                                   | BAG                | WHEELS                     |                                                      | WEIGHT  |
|-----------------------------------------------------------------------|-----------------------------------|--------------------|----------------------------|------------------------------------------------------|---------|
| structure, with telescopic<br>handle with retaining clin              |                                   |                    |                            | l disc                                               | 13,3 kg |
| PRODUCT SIZES                                                         | PACKAGING                         | CARDBOARD SIZES    | PRODUCT CODE<br>EAN CODE   | SPARE PARTS                                          |         |
| Assembled :<br>1070 x 620 x 1185 mm<br>Folded : 620 x 200 x 750<br>mm | Unassembled in<br>a cardboard x 1 | 740 x 650 x 230 mm | 320062101<br>3155032006210 | Wheel PF 26<br>Code : 309011901<br>EAN : 31550309011 |         |