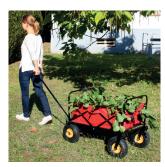

## FOLDABLE TROLLEY CIRCUS GARDEN

- + Foldable garden trolley, to carry effortlessly branches, green, flowerpots, compost bags... Can also be used to carry shopping bags, ice box, bags, during trips.
- + Telescopic handle with retaining clip on the structure.
- + Handy product thanks to the pivotal handle and the steering axle.
- + Removable polyester bag, with side pockets and handles.
- + 4 pneumatic wheels for enhanced comfort and perfect stability.
- + Foldable trolley for a limited volume when stored

## USE

Trolley ideal for maintenance of open spaces, to carry green, compost bags, etc.