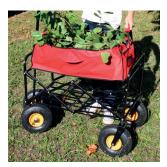

## FOLDABLE TROLLEY CIRCUS GARDEN

- + Foldable garden trolley, to carry effortlessly branches, green, flowerpots, compost bags... Can also be used to carry shopping bags, ice box, bags, during trips.
- + Telescopic handle with retaining clip on the structure.
- + Handy product thanks to the pivotal handle and the steering axle.
- + Removable polyester bag, with side pockets and handles.
- + 4 pneumatic wheels for enhanced comfort and perfect stability.
- + Foldable trolley for a limited volume when stored

## USE

Trolley ideal for maintenance of open spaces, to carry green, compost bags, etc.