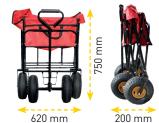

## **TECHNICAL DATA**

| STRUCTURE                                                             |                                   | BAG                | WHEELS                     |                                                      | WEIGHT  |
|-----------------------------------------------------------------------|-----------------------------------|--------------------|----------------------------|------------------------------------------------------|---------|
| structure, with telescopic<br>handle with retaining clin              |                                   |                    |                            | l disc                                               | 13,3 kg |
| PRODUCT SIZES                                                         | PACKAGING                         | CARDBOARD SIZES    | PRODUCT CODE<br>EAN CODE   | SPARE PARTS                                          |         |
| Assembled :<br>1070 x 620 x 1185 mm<br>Folded : 620 x 200 x 750<br>mm | Unassembled in<br>a cardboard x 1 | 740 x 650 x 230 mm | 320062101<br>3155032006210 | Wheel PF 26<br>Code : 309011901<br>EAN : 31550309011 |         |