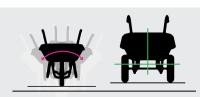

## AKTIV EXCELLIUM 100 TWIN GALVA PNEUMATIC WHEELS

Ergonomics and stability:

- The 2 wheels wheelbarrow supports the load, not you! The load rests entirely on the 2 wheels.
- Guaranteed stability.