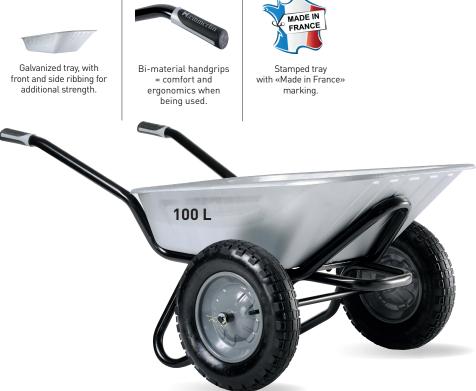

## AKTIV EXCELLIUM 100 TWIN GALVA PNEUMATIC WHEELS

Ergonomics and stability:

- The 2 wheels wheelbarrow supports the load, not you! The load rests entirely on the 2 wheels.
- Guaranteed stability.

## **TECHNICAL DATA**

| FRAME                                                                                     | VOLUME                                                               | CRASH-<br>TEST | HANDGRIPS   | WHEEL                                            | WEIGHT  |
|-------------------------------------------------------------------------------------------|----------------------------------------------------------------------|----------------|-------------|--------------------------------------------------|---------|
| Black painted<br>tubular Ø 32 mm,<br>with welded support<br>and integrated<br>tipping bar | Galvanized<br>100 L tray<br>1 mm thickness<br>Treated anti-corrosion | 380 kg         | Bi-material | Pneumatic Ø 380 mm,<br>metal disc rim,<br>PF 150 | 13,1 kg |