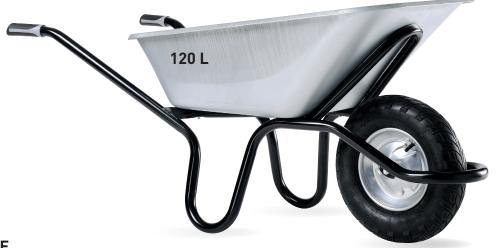

## AKTIV EXCELLIUM PLUS 120 RENO GALVA PNEUMATIC WHEEL

Galvanized tray, intended to renovation works.

Alpha Frame with welded support which forms a strong cradle both at the front and on the underside of the tray to increase rigidity.

Bi-material handgrips = comfort and ergonomics when being used.

Stamped tray with «Made in France» marking

Wheelbarrow equipped with deep and narrow tray, allow easy access through narrow doorway.

## **TECHNICAL DATA**

| FRAME                                                                                    | VOLUME                                                                 | CRASH-<br>TEST | HANDGRIPS   | WHEEL                                                                   | WEIGHT  |
|------------------------------------------------------------------------------------------|------------------------------------------------------------------------|----------------|-------------|-------------------------------------------------------------------------|---------|
| Alpha frame with<br>integrated tipping<br>bar and welded<br>all round tubular<br>support | Galvanized<br>120 L tray<br>1,2 mm thickness<br>Treated anti-corrosion | 520 kg         | Bi-material | Pneumatic Ø 400 mm,<br>with ball bearings,<br>metal disc rim,<br>PF 128 | 16,1 kg |