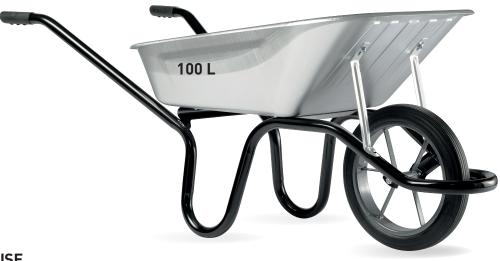

## AKTIV PREMIUM GALVA SOLID WHEEL

Galvanized tray, with front and side ribbing for additional strength.

Patented frame CP2i®: ergonomic and extremely stable, with integrated tipping bar and tray supports.

Ergonomic handgrips for a better grip and a better use comfort.

Stamped tray with «Made in France» marking.

## **USE**

Designed for building and heavy duties.

## **TECHNICAL DATA**

| FRAME                                            | VOLUME                                                                 | CRASH-<br>TEST | HANDGRIPS | WHEEL                                          | WEIGHT  |
|--------------------------------------------------|------------------------------------------------------------------------|----------------|-----------|------------------------------------------------|---------|
| Black CP2i®<br>with all round<br>tubular support | Galvanized<br>100 L tray<br>0,9 mm thickness<br>Treated anti-corrosion | 380 kg         | Ergonomic | Solid Ø 360 mm, metal<br>spoked rim,<br>PF 139 | 15,2 kg |