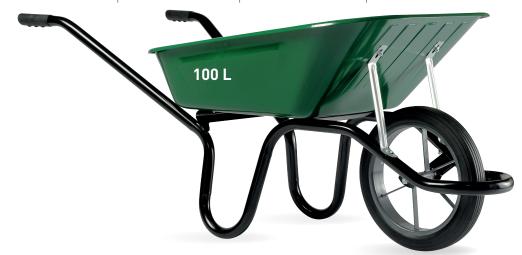

# **AKTIV PREMIUM PAINTED** SOLID WHEEL

with front and side ribbing

for additional strength.

Patented frame CP2i<sup>®</sup> : ergonomic and extremely stable, with integrated tipping bar and tray supports.

Ergonomic handgrips for a better grip and a better use comfort.

Stamped tray with «Made in France» marking

#### USE

Designed for building and heavy duties.

### **TECHNICAL DATA**

| FRAME                                            | VOLUME                                          | CRASH-<br>TEST | HANDGRIPS | WHEEL                                          | WEIGHT  |
|--------------------------------------------------|-------------------------------------------------|----------------|-----------|------------------------------------------------|---------|
| Black CP2i®<br>with all round<br>tubular support | Green painted<br>100 L tray<br>0,9 mm thickness | 380 kg         | Ergonomic | Solid Ø 360 mm,<br>metal spoked rim,<br>PF 139 | 15,4 kg |