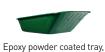

# **AKTIV PREMIUM PAINTED** SOLID WHEEL

with front and side ribbing

for additional strength.

Patented frame CP2i<sup>®</sup> : ergonomic and extremely stable, with integrated tipping bar and tray supports.

### **TECHNICAL DATA**

| FRAME                                            | VOLUME                                          | CRASH-<br>TEST | HANDGRIPS | WHEEL                                          | WEIGHT  |
|--------------------------------------------------|-------------------------------------------------|----------------|-----------|------------------------------------------------|---------|
| Black CP2i®<br>with all round<br>tubular support | Green painted<br>100 L tray<br>0,9 mm thickness | 380 kg         | Ergonomic | Solid Ø 360 mm,<br>metal spoked rim,<br>PF 139 | 15,4 kg |