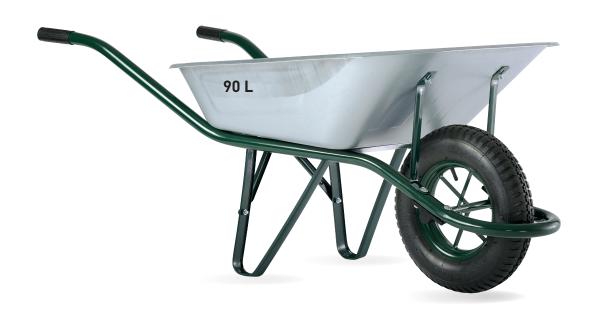

## CARGO PREMS 90 GALVA PNEUMATIC WHEEL

## **TECHNICAL DATA**

| FRAME                                                                                         | VOLULME                                   | HANDGRIPS | WHEEL                                   |
|-----------------------------------------------------------------------------------------------|-------------------------------------------|-----------|-----------------------------------------|
| Green painted<br>tubular frame Ø 32<br>mm with integrated<br>tipping bar and feet<br>supports | Galvanized<br>anti-corrosion<br>90 L tray | Plastic   | Pneumatic Ø 380 mm,<br>metal spoked rim |