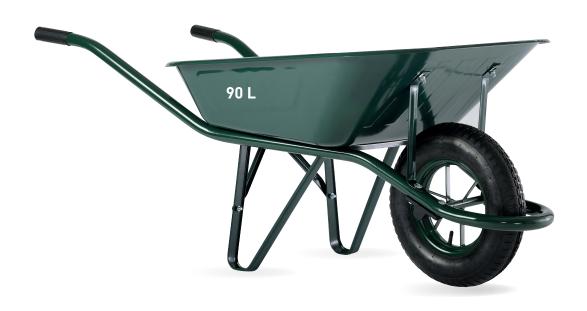

## CARGO PREMS 90 PAINTED PNEUMATIC WHEEL

## **TECHNICAL DATA**

| FRAME                                                                                         | VOLULME                    | HANDGRIPS | WHEEL                                   |
|-----------------------------------------------------------------------------------------------|----------------------------|-----------|-----------------------------------------|
| Green painted<br>tubular frame Ø 32<br>mm with integrated<br>tipping bar and feet<br>supports | Green painted<br>90 L tray | Plastic   | Pneumatic Ø 380 mm,<br>metal spoked rim |