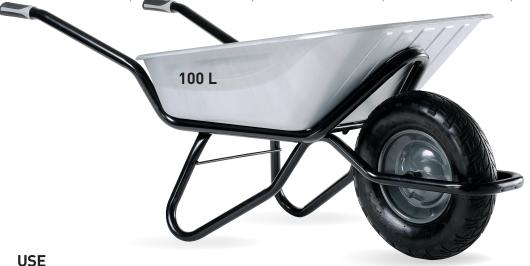

## **CLIPSO EXCELLIUM 100** GALVA PNEUMATICWHEEL

Galvanized tray, with front and side ribbing for additional strength. Available in RENO version with deep and narrow tray.

Pre-assembled wheelbarrows. Easy to assemble in less than 1 minute. No tools required.

Bi-material handgrips = comfort and ergonomics when being used.

Patented product Patent nº FR2915448B1

Stamped tray with "Made in France" marking.

Wheelbarrow designed for heavy duties.

## **TECHNICAL DATA**

| FRAME                                                                                     | VOLUME                                                                | CRASH-<br>TEST | HANDGRIPS   | WHEEL                                            | WEIGHT  |
|-------------------------------------------------------------------------------------------|-----------------------------------------------------------------------|----------------|-------------|--------------------------------------------------|---------|
| Black painted tubular<br>ø 32 mm,<br>with welded support<br>and integrated tipping<br>bar | Galvanized<br>100 L tray<br>1 mm thickness,<br>treated anti-corrosion | 380 kg         | Bi-material | Pneumatic ø 400 mm,<br>metal disc rim,<br>PF 154 | 12,8 kg |