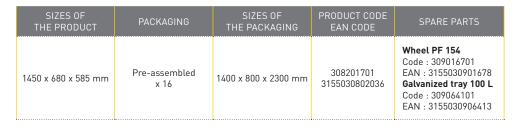

## **TECHNICAL DATA**

| FRAME                                                                                     | VOLUME                                                                | CRASH-<br>TEST | HANDGRIPS   | WHEEL                                            | WEIGHT  |
|-------------------------------------------------------------------------------------------|-----------------------------------------------------------------------|----------------|-------------|--------------------------------------------------|---------|
| Black painted tubular<br>ø 32 mm,<br>with welded support<br>and integrated tipping<br>bar | Galvanized<br>100 L tray<br>1 mm thickness,<br>treated anti-corrosion | 380 kg         | Bi-material | Pneumatic ø 400 mm,<br>metal disc rim,<br>PF 154 | 12,8 kg |