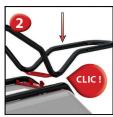

## **CLIPSO EXCELLIUM 100** GALVA PNEUMATICWHEEL

Galvanized tray, with front and side ribbing for additional strength. Available in RENO version with deep and narrow tray.

Pre-assembled wheelbarrows. Easy to assemble in less than 1 minute. No tools required.