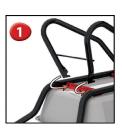

## **CLIPSO EXCELLIUM 100** GALVA PNEUMATICWHEEL

Galvanized tray, with front and side ribbing for additional strength. Available in RENO version with deep and narrow tray.

Pre-assembled wheelbarrows. Easy to assemble in less than 1 minute. No tools required.