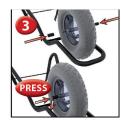

## **CLIPSO EXCELLIUM 100** GALVA PNEUMATICWHEEL

Galvanized tray, with front and side ribbing for additional strength. Available in RENO version with deep and narrow tray.

Pre-assembled wheelbarrows. Easy to assemble in less than 1 minute. No tools required.