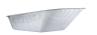

## **CLIPSO EXCELLIUM 100** GALVA PNEUMATICWHEEL

Galvanized tray, with front and side ribbing for additional strength. Available in RENO version with deep and narrow tray.

Pre-assembled wheelbarrows. Easy to assemble in less than 1 minute. No tools required.