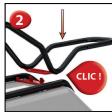

# CLIPSO EXCELLIUM 100 GALVA PNEUMATIC WHEEL

Painted tray, with front and side ribbing for additional strength.Available in RENO version with deep and narrow tray.

Pre-assembled wheelbarrows. Easy to assemble in less than 1 minute. No tools required.

Bi-material handgrips = comfort and ergonomics when being used.

Patented product Patent n° FR2915448B1

Stamped tray with "Made in France" marking.