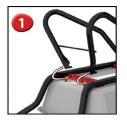

# CLIPSO EXCELLIUM 100 GALVA PNEUMATIC WHEEL

Painted tray, with front and side ribbing for additional strength.Available in RENO version with deep and narrow tray.

Pre-assembled wheelbarrows. Easy to assemble in less than 1 minute. No tools required.

Bi-material handgrips = comfort and ergonomics when being used.

Patented product Patent n° FR2915448B1

Stamped tray with "Made in France" marking.