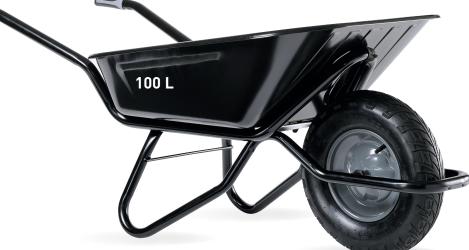

# CLIPSO EXCELLIUM 100 GALVA PNEUMATIC WHEEL

Painted tray, with front and side ribbing for additional strength.Available in RENO version with deep and narrow tray.

Pre-assembled wheelbarrows. Easy to assemble in less than 1 minute. No tools required.

### **TECHNICAL DATA**

| FRAME                                                                                     | VOLUME                                  | CRASH-<br>TEST | HANDGRIPS   | WHEEL                                            | WEIGHT |
|-------------------------------------------------------------------------------------------|-----------------------------------------|----------------|-------------|--------------------------------------------------|--------|
| Black painted tubular<br>Ø 32 mm,<br>with welded support<br>and integrated tipping<br>bar | Painted<br>100 L tray<br>1 mm thickness | 380 kg         | Bi-material | Pneumatic Ø 400 mm,<br>metal disc rim,<br>PF 154 | 13 kg  |