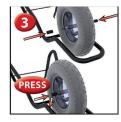

# CLIPSO EXCELLIUM 100 GALVA PNEUMATIC WHEEL

Painted tray, with front and side ribbing for additional strength.Available in RENO version with deep and narrow tray.

Pre-assembled wheelbarrows. Easy to assemble in less than 1 minute. No tools required.

### **TECHNICAL DATA**

| FRAME                                                                                     | VOLUME                                  | CRASH-<br>TEST | HANDGRIPS   | WHEEL                                            | WEIGHT |
|-------------------------------------------------------------------------------------------|-----------------------------------------|----------------|-------------|--------------------------------------------------|--------|
| Black painted tubular<br>Ø 32 mm,<br>with welded support<br>and integrated tipping<br>bar | Painted<br>100 L tray<br>1 mm thickness | 380 kg         | Bi-material | Pneumatic Ø 400 mm,<br>metal disc rim,<br>PF 154 | 13 kg  |