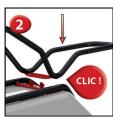

## CLIPSO EXCELLIUM 100 GALVA SOLID WHEEL

Painted tray, with front and side ribbing for additional strength.Available in RENO version with deep and narrow tray.

Pre-assembled wheelbarrows. Easy to assemble in less than 1 minute. No tools required.