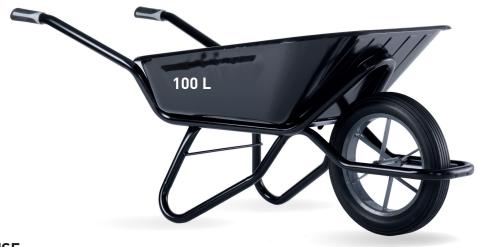

## CLIPSO EXCELLIUM 100 GALVA SOLID WHEEL

Painted tray, with front and side ribbing for additional strength.Available in RENO version with deep and narrow tray.

Pre-assembled wheelbarrows. Easy to assemble in less than 1 minute. No tools required.

## **USE**

Wheelbarrow designed for heavy duties.

## **TECHNICAL DATA**

| FRAME                                                                                     | VOLUME                                                             | CRASH-<br>TEST | HANDGRIPS   | WHEEL                                          | WEIGHT  |
|-------------------------------------------------------------------------------------------|--------------------------------------------------------------------|----------------|-------------|------------------------------------------------|---------|
| Black painted tubular<br>ø 32 mm,<br>with welded support<br>and integrated tipping<br>bar | Painted<br>100 L tray<br>1 mm thickness,<br>treated anti-corrosion | 380 kg         | Bi-material | Solid Ø 390 mm,<br>metal spoked rim,<br>PF 112 | 17,1 kg |