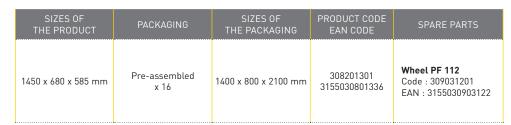

## CLIPSO EXCELLIUM 100 GALVA SOLID WHEEL

Painted tray, with front and side ribbing for additional strength.Available in RENO version with deep and narrow tray.

Pre-assembled wheelbarrows. Easy to assemble in less than 1 minute. No tools required.