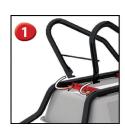

## CLIPSO EXCELLIUM 100 GALVA SOLID WHEEL

Painted tray, with front and side ribbing for additional strength.Available in RENO version with deep and narrow tray.

Pre-assembled wheelbarrows. Easy to assemble in less than 1 minute. No tools required.