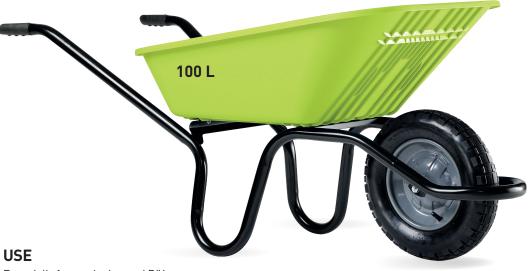

# PROSELECT SUNNY 100 ANISE PNEUMATIC WHEEL

Polypro tray, with front and side ribbing for additional strength.

Patented frame CP2i®: ergonomic and extremely stable, with integrated tipping bar.

Ergonomic handgrips for a better grip and a better use comfort.

#### Especially for gardening and DIY.

### **TECHNICAL DATA**

| FRAME         | VOLUME                                      | CRASH-<br>TEST | HANDGRIPS | WHEEL                                            |
|---------------|---------------------------------------------|----------------|-----------|--------------------------------------------------|
| CP2i® painted | Polypro anise 100 L,<br>light and resistant | 200 kg         | Ergonomic | Pneumatic Ø 380 mm,<br>metal disc rim,<br>PF 150 |