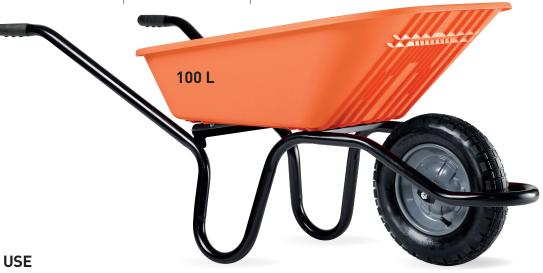

## PROSELECTSUNNY 100 CORAL PNEUMATIC WHEEL

Polypro tray, with front and side ribbing for additional strength.

Patented frame CP2i®: ergonomic and extremely stable, with integrated tipping bar.

Ergonomic handgrips for a better grip and a better use comfort.

200 kg

Wheelbarrow made in France.

Especially for gardening and DIY.

## **TECHNICAL DATA**

| FRAME        | VOLUME                                       | CRASH-<br>TEST | HANDGRIPS | WHEEL                                            |
|--------------|----------------------------------------------|----------------|-----------|--------------------------------------------------|
| CP2i® painte | d Polypro coral 100 L<br>light and resistant | ' 200 kg       | Ergonomic | Pneumatic Ø 380 mm,<br>metal disc rim,<br>PF 150 |