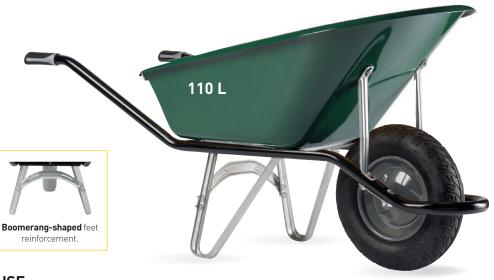

## CARGO BATI PLUS 110 RENO PAINTED PNEUMATIC WHEEL

Wheelbarrow equipped with deep and narrow tray, allow easy access through narrow doorway.

Bi-material handgrips = comfort and ergonomics when being used.

Stamped tray with «Made in France» marking.

## **TECHNICAL DATA**

| FRAME                                                                                                           | VOLULME                                         | HANDGRIPS   | WHEEL                                            | WEIGHT  |
|-----------------------------------------------------------------------------------------------------------------|-------------------------------------------------|-------------|--------------------------------------------------|---------|
| Black painted<br>tubular frame<br>Ø 32 mm,<br>with integrated<br>tipping bar and<br>galvanized tray<br>supports | Green painted<br>110 L tray<br>1,2 mm thickness | Bi-material | Pneumatic Ø 400 mm,<br>metal disc rim,<br>PF 154 | 17,4 kg |