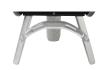

## CARGO EXCELLIUM 100 GALVA PNEUMATIC WHEEL

Galvanized tray, with front and side ribbing for additional strength.

New boomerang-shaped feet reinforcement.

Bi-material handgrips = comfort and ergonomics when being used.

## **TECHNICAL DATA**

| FRAME                                                                                                     | VOLULME                                                              | HANDGRIPS   | WHEEL                                           | WEIGHT  |
|-----------------------------------------------------------------------------------------------------------|----------------------------------------------------------------------|-------------|-------------------------------------------------|---------|
| Black painted<br>tubular frame<br>Ø 32 mm,<br>with tray supports<br>and galvanized flat<br>bar steel foot | Galvanized<br>100 L tray<br>1 mm thickness<br>Treated anti-corrosion | Bi-material | Pneumatic Ø 400 mm,<br>metal disc rim,<br>PF 34 | 13,7 kg |