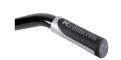

## CARGO EXCELLIUM 100 GALVA PNEUMATIC WHEEL

Galvanized tray, with front and side ribbing for additional strength.

New boomerang-shaped feet reinforcement.

Bi-material handgrips = comfort and ergonomics when being used.