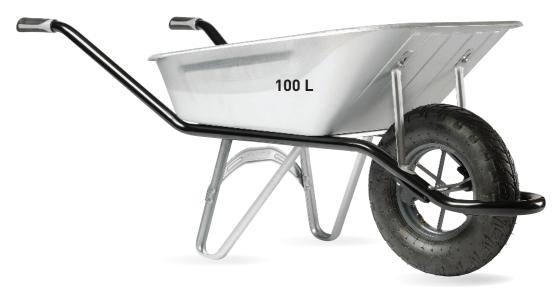

## CARGO EXCELLIUM 100 GALVA PNEUMATIC WHEEL

Galvanized tray, with front and side ribbing for additional strength.

New boomerang-shaped feet reinforcement.

Bi-material handgrips = comfort and ergonomics when being used.

Stamped tray with «Made in France» marking.

## **TECHNICAL DATA**

| FRAME                                                                                                     | VOLULME                                                              | HANDGRIPS   | WHEEL                                           | WEIGHT  |
|-----------------------------------------------------------------------------------------------------------|----------------------------------------------------------------------|-------------|-------------------------------------------------|---------|
| Black painted<br>tubular frame<br>Ø 32 mm,<br>with tray supports<br>and galvanized flat<br>bar steel foot | Galvanized<br>100 L tray<br>1 mm thickness<br>Treated anti-corrosion | Bi-material | Pneumatic Ø 400 mm,<br>metal disc rim,<br>PF 34 | 13,7 kg |