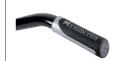

## **TECHNICAL DATA**

| FRAME                                                                                                     | VOLULME                     | HANDGRIPS   | WHEEL                                                                     | WEIGHT  |
|-----------------------------------------------------------------------------------------------------------|-----------------------------|-------------|---------------------------------------------------------------------------|---------|
| Green painted<br>tubular frame<br>Ø 32 mm,<br>with tray supports<br>and galvanized flat<br>bar steel foot | Green painted<br>100 L tray | Bi-material | Pneumatic Ø 400 mm,<br>metal spoked rim and<br>plastic bearings,<br>PF 32 | 13,9 kg |