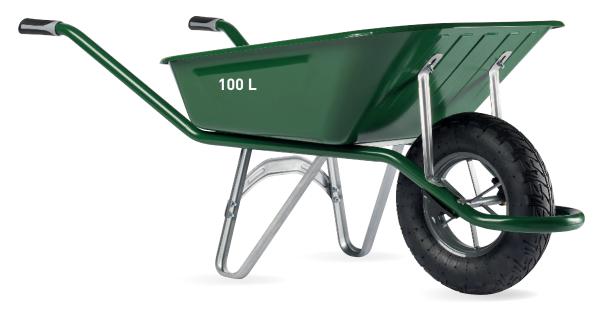

## CARGO EXCELLIUM 100 PAINTED PNEUMATIC WHEEL

Painted tray, with front and side ribbing for additional strength.

**Boomerang-shaped** feet reinforcement.

Bi-material handgrips = comfort and ergonomics when being used.

Stamped tray with «Made in France» marking.

## **USE**

Especially for heavy duties, building and renovation.

## **TECHNICAL DATA**

| FRAME                                                                                                     | VOLULME                     | HANDGRIPS   | WHEEL                                                                     | WEIGHT  |
|-----------------------------------------------------------------------------------------------------------|-----------------------------|-------------|---------------------------------------------------------------------------|---------|
| Green painted<br>tubular frame<br>Ø 32 mm,<br>with tray supports<br>and galvanized flat<br>bar steel foot | Green painted<br>100 L tray | Bi-material | Pneumatic Ø 400 mm,<br>metal spoked rim and<br>plastic bearings,<br>PF 32 | 13,9 kg |