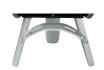

## CARGO EXCELLIUM 100 PAINTED PNEUMATIC WHEEL

Painted tray, with front and side ribbing for additional strength.

**Boomerang-shaped** feet reinforcement.

Bi-material handgrips = comfort and ergonomics when being used.