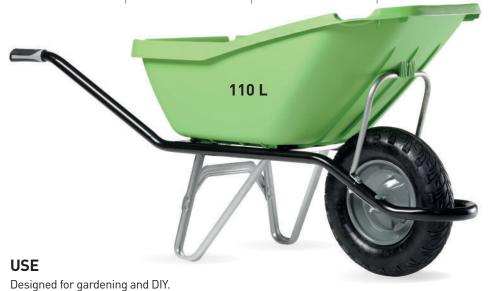

## CARGO PICK UP 110 GREEN POLYPRO PNEUMATIC WHEEL

Wheelbarrow equipped with deep and narrow tray, allow easy access through narrow doorway.

Polypro tray, with front ribbing for additional strength.

Bi-material handgrips = comfort and ergonomics when being used.

## TECHNICAL DATA

| FRAME                                                       | VOLUME                                      | CRASH<br>TEST | HANDGRIPS   | WHEEL                                               |
|-------------------------------------------------------------|---------------------------------------------|---------------|-------------|-----------------------------------------------------|
| Painted tubular<br>frame with<br>galvanized tray<br>support | Polypro green 110 l,<br>light and resistant | 310 kg        | Bi-material | Pneumatic<br>Ø 400 mm,<br>metal disc rim,<br>PF 154 |

| WEIGHT  | SIZES OF<br>THE PRODUCT | PACKAGING       | PRODUCT CODE<br>EAN CODE   | SPARE PARTS                                                                                                          |
|---------|-------------------------|-----------------|----------------------------|----------------------------------------------------------------------------------------------------------------------|
| 13,1 kg | 1420 x 585 x 710 mm     | Unassembled x10 | 301240001<br>3155030124008 | Wheel PF 154<br>Code: 309016701<br>EAN: 3155030901678<br>Polypro 110 L tray<br>Code: 309063401<br>EAN: 3155030906345 |