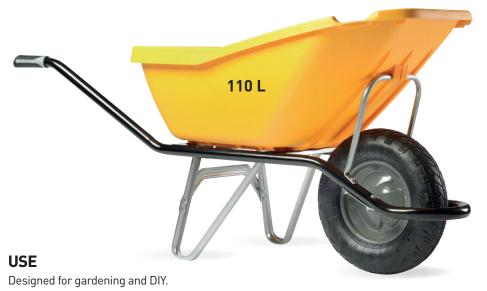

## CARGO PICK UP 110 GREEN POLYPRO PNEUMATIC WHEEL

Wheelbarrow equipped with deep and narrow tray, allow easy access through narrow doorway.

Polypro tray, with front ribbing for additional strength.

Bi-material handgrips = comfort and ergonomics when being used.

## TECHNICAL DATA

| FRAM                                          | E           | VOLUME                                       | CRASH<br>TEST | HANDGRIPS   | WHEEL                                               |
|-----------------------------------------------|-------------|----------------------------------------------|---------------|-------------|-----------------------------------------------------|
| Painted tu<br>frame w<br>galvanizec<br>suppor | ith<br>tray | Polypro yellow 110 l,<br>light and resistant | 310 kg        | Bi-material | Pneumatic<br>Ø 400 mm,<br>metal disc rim,<br>PF 154 |