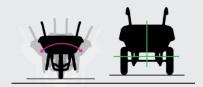

Ergonomics and stability :

The 2 wheels wheelbarrow supports the load, not you ! The load rests entirely on the 2 wheels.
Guaranteed stability.

CDH - H 06.22 Our products are susceptible to changes during the year. Photographs are non-contractual.