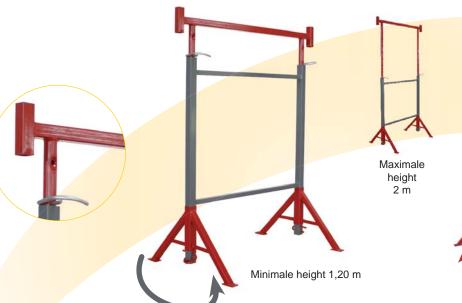

## TRESTLE TAPT 1220 SWINGING FEET

Use

Trestle for intensive use, for construction and public works.

Maximal load 200 kg.

Guard-rail for trestle Code: 316130001

EAN: 315503161200 9

Product advantages

- Upmarket very resistant trestle, for building and public works professionals.
- Adjustable dimensions: height from 1,20 m to 2 m.
- Swinging feet
  - anti-deformation for increase floor support and stability.
  - reinfroced base.
  - Feet secured with pins, don't move during the handling of the trestle.
- Robotically welded.
- · Entirely epoxy coated trestle.