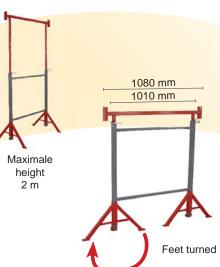

## TRESTLE TAPT 1220 SWINGING FEET

Use

Trestle for intensive use, for construction and public works.

Maximal load 200 kg.

Guard-rail for trestle Code: 316130001

EAN: 315503161200 9

Product advantages

- Upmarket very resistant trestle, for building and public works professionals.
- Adjustable dimensions: height from 1,20 m to 2 m.
- Swinging feet
  - anti-deformation for increase floor support and stability.
  - reinfroced base.
  - Feet secured with pins, don't move during the handling of the trestle.
- Robotically welded.
- · Entirely epoxy coated trestle.

#### Technical data

#### Accessory

Garde-rail for trestle
 Height 1150 mm
 Squared tube 30 x 30 x 2 mm

Code: 316130001EAN: 315503161200 9

| Sizes                  | Adjustable height from 1200 to 2000 mm. Width 1080 mm.                                                                                       |
|------------------------|----------------------------------------------------------------------------------------------------------------------------------------------|
| Weight                 | 17,4 kg.                                                                                                                                     |
| Packaging<br>and codes | x 30 on a pallet - Delivered<br>with unassembled feet<br>Code 316132300<br>EAN 315503161323 5<br>Pallet dimensions:<br>1220 x 1150 x 1130 mm |